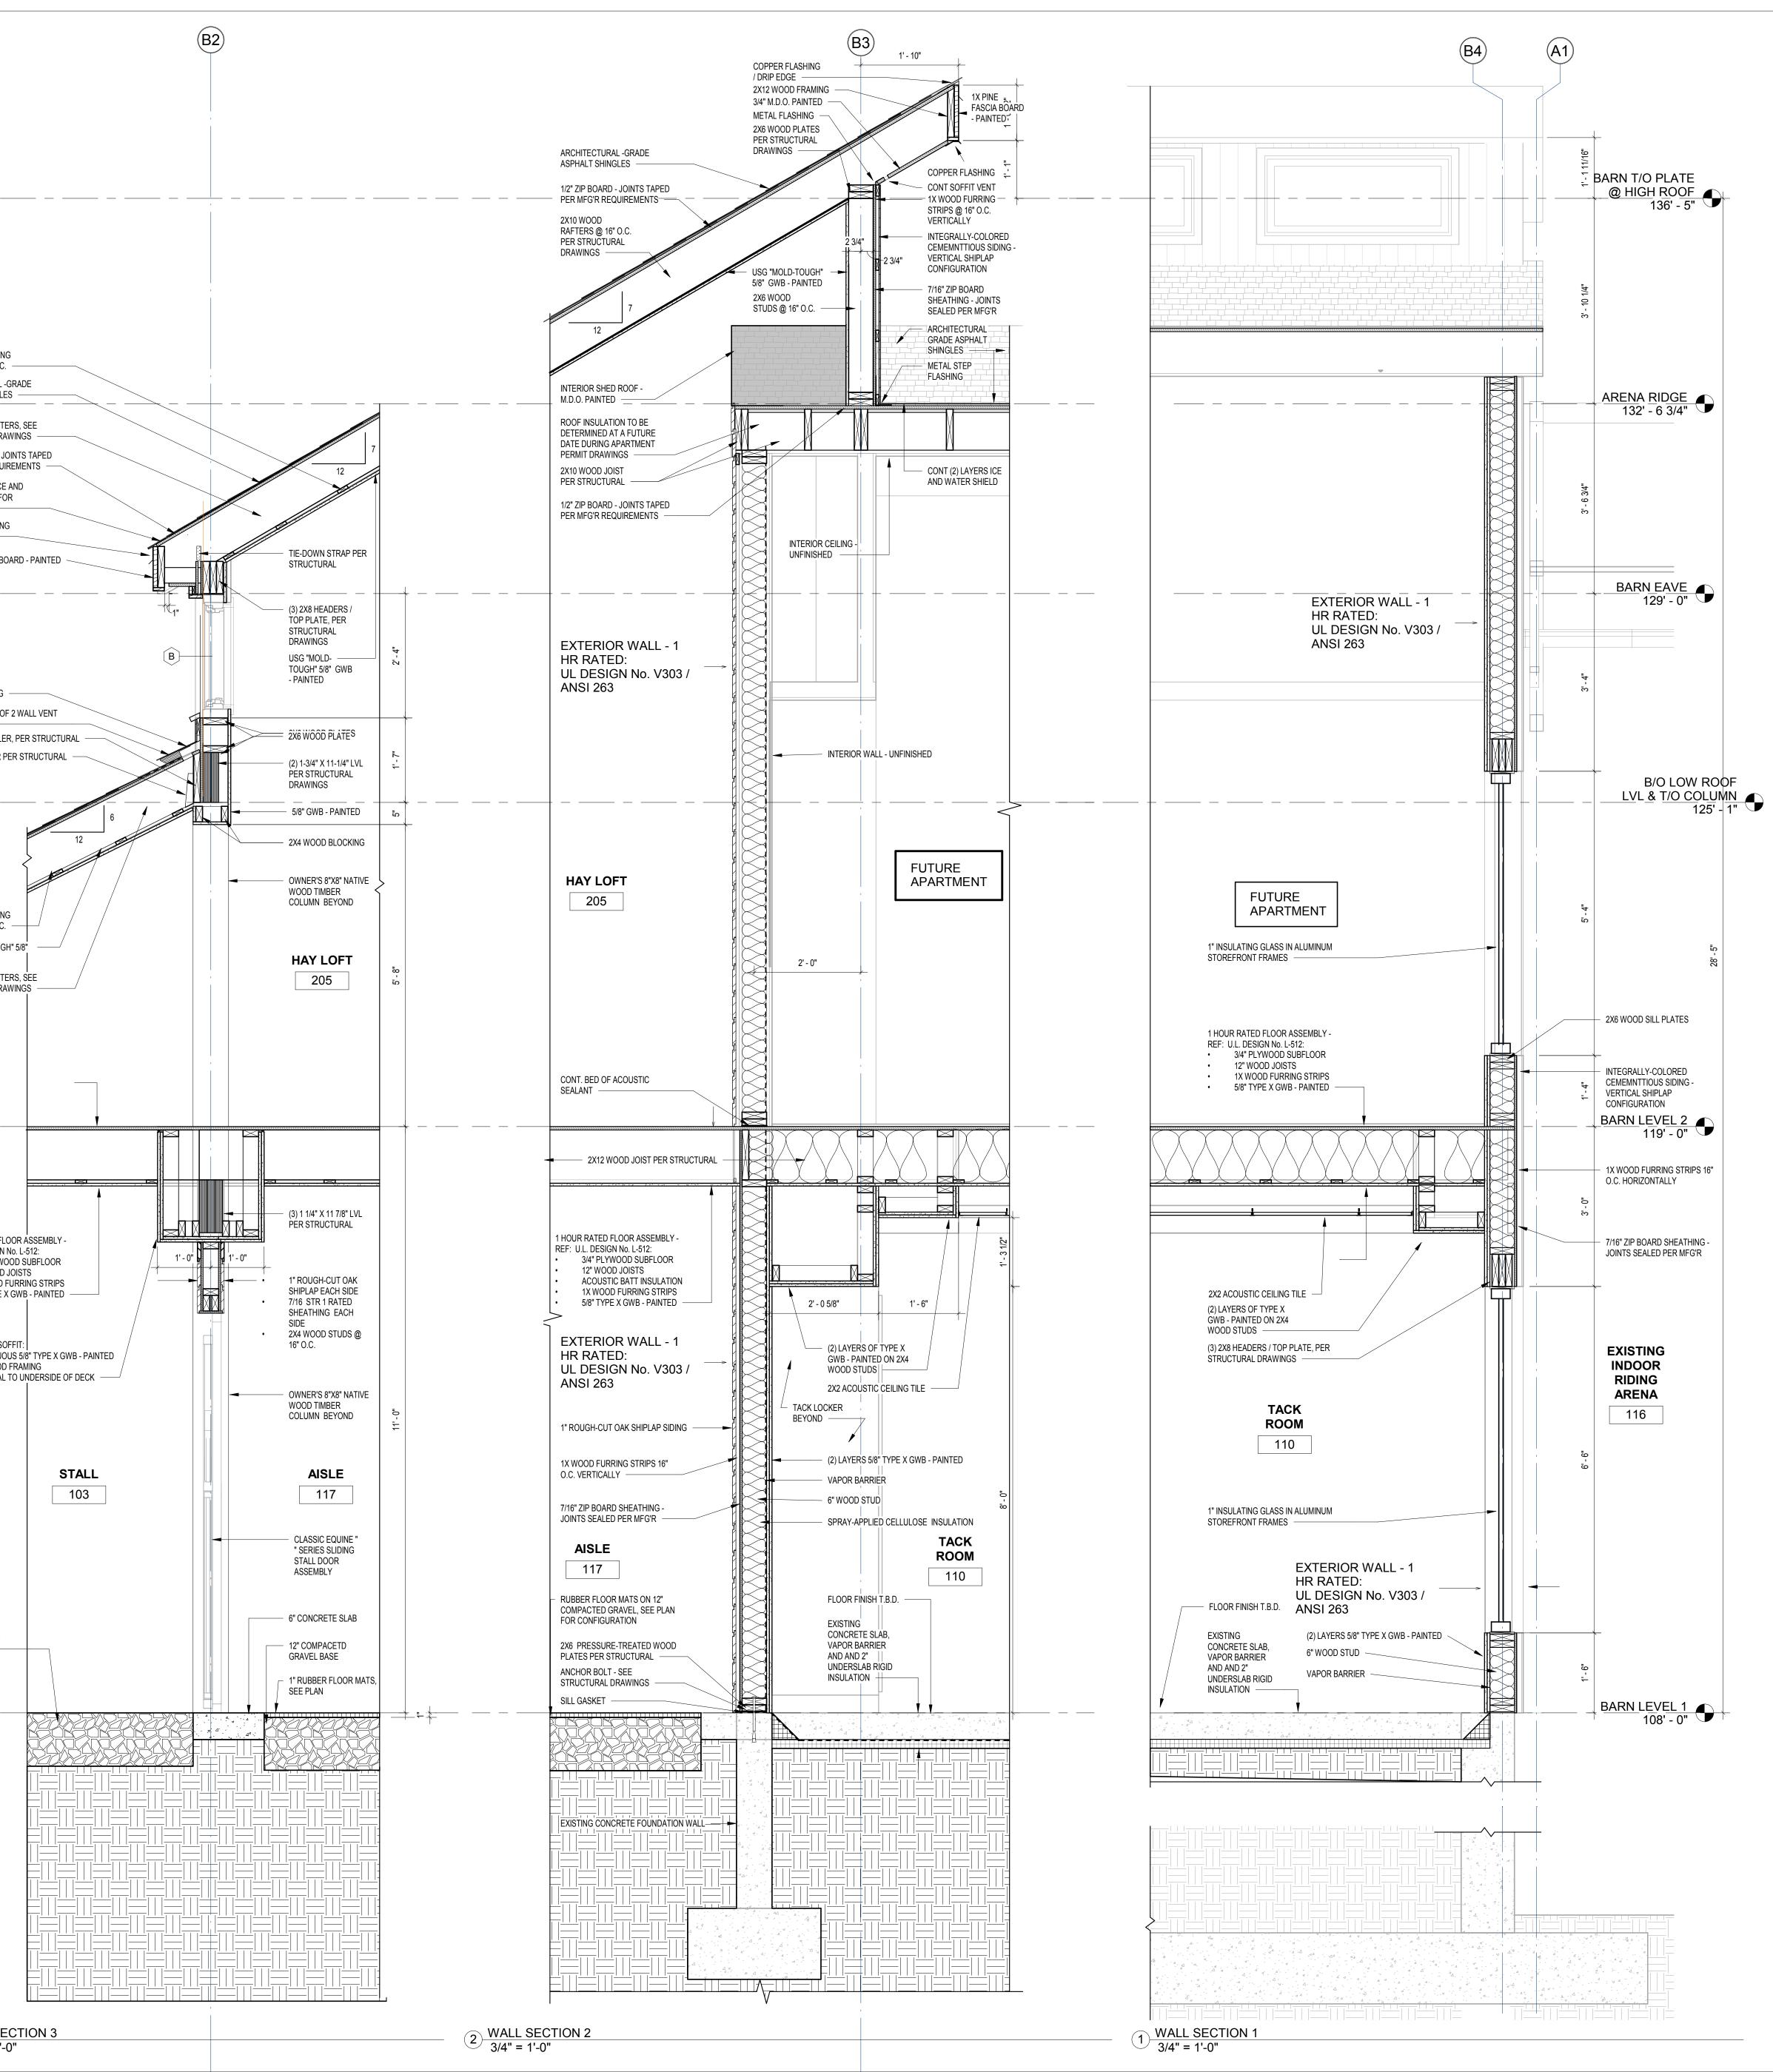

| (                                                                                                                                                                                                                                                                                                                       | B1                                                                                                            |                                                                                                                                                                                                                                                                                    |
|-------------------------------------------------------------------------------------------------------------------------------------------------------------------------------------------------------------------------------------------------------------------------------------------------------------------------|---------------------------------------------------------------------------------------------------------------|------------------------------------------------------------------------------------------------------------------------------------------------------------------------------------------------------------------------------------------------------------------------------------|
| BARN T/O PLATE<br>@ HIGH ROOF                                                                                                                                                                                                                                                                                           |                                                                                                               |                                                                                                                                                                                                                                                                                    |
| • ARENA RIDGE                                                                                                                                                                                                                                                                                                           |                                                                                                               | 1X WOOD FURRING<br>STRIPS @ 16" O.C<br>ARCHITECTURAL -GF<br>ASPHALT SHINGLES<br>2X10 WOOD RAFTER<br>STRUCTURAL DRAW<br>1/2" ZIP BOARD - JOI<br>PER MFG'R REQUIRE<br>(2) LAYERS OF ICE AI<br>WATER SHIELD FOR<br>FIRST 3 FEET<br>COPPER FLASHING<br>DRIP EDGE<br>1X PINE FASCIA BOA |
| 129' - 0"                                                                                                                                                                                                                                                                                                               |                                                                                                               | METAL FLASHING —<br>COR-A-VENT ROOF 2<br>APPLICATION —<br>2X12 WOOD NAILER,<br>LRV28Z HANGER PEF                                                                                                                                                                                   |
| B/O LOW ROOF<br>LVL & T/O COLUMN<br>125' - 1"<br>TIE-DOWN STRAP PER STRUCTURAL<br>2X10 WOOD RAFTERS, SEE<br>STRUCTURAL DRAWINGS<br>1/2" ZIP BOARD - JOINTS TAPED<br>PER MFG'R REQUIREMENTS<br>(2) LAYERS OF ICE AND<br>WATER SHIELD FOR<br>FIRST 3 FEET<br>ARCHITECTURAL -GRADE<br>ASPHALT SHINGLES<br>2X4 WOOD FRAMING | 1X WOOD FURRING<br>STRIPS @ 16" O.C.<br>USG "MOLD-<br>TOUGH" 5/8" GWB<br>- PAINTED<br>6<br>12<br>0<br>0<br>12 | 1X WOOD FURRING<br>STRIPS @ 16" O.C<br>USG "MOLD-TOUGH"<br>GWB - PAINTED<br>2X10 WOOD RAFTER<br>STRUCTURAL DRAW                                                                                                                                                                    |
| BARN LEVEL 2         119' - 0"         COPPER FLASHING         DRIP EDGE         2X12 WOOD FRAMING         1X10 PINE FASCIA         BOARD - PAINTED         CONTINUOUS 1"         "COBRA" SOFFIT VENT                                                                                                                   | (2) 2X6 WOOD PLATES<br>3/4" PLYWOOD SUB-FLOOR<br>2X12 WOOD JOIST - SEE<br>STRUCTURAL DRAWINGS                 | 1 HOUR RATED FLOO<br>REF: U.L. DESIGN NO<br>• 3/4" PLYWOO<br>• 12" WOOD JO<br>• 1X WOOD FU                                                                                                                                                                                         |
| 3' - 8 1/2" AT STALLS -<br>12" OTHERWISE - SEE ROOF PLAN 7/16" STR 1 RATED OSB SHEATHING - SEE STRUCTURAL DRAWINGS FOR SHEAR WALL REQUIREMENTS TYKEK AIR-INFILTRATION BARRIER / HOUSEWRAP, TAPED JOINTS                                                                                                                 | <b>STALL</b><br>103                                                                                           | 1 HOUR RATED SOFF<br>• CONTINUOUS<br>• 2X4 WOOD FI<br>• FIRE-SEAL TO                                                                                                                                                                                                               |
| 1X WOOD FURRING STRIPS @ 16" O.C. VERTICALLY                                                                                                                                                                                                                                                                            | - 1"X 6" HORIZONTAL ROUGH-CUT OAK<br>SHIPLAP FINISH                                                           |                                                                                                                                                                                                                                                                                    |
| 1X PRESSURE-TREATED<br>FURRING STRIP / CLOSURE 2 3/4"<br>METAL BASE FLASHING<br>AND DRIP EDGE<br>EXISTING CONC FOUNDATION<br>FINISHED GRADE<br>BARN LEVEL 1                                                                                                                                                             | -2 3/4"<br>(2) 2X6 PRESSURE-TREATED WOOD SILL PLATES<br>ANCHOR BOLT - SEE STRUCTURAL DRAWINGS<br>SILL GASKET  | 12" COMPACETD<br>GRAVEL BASE                                                                                                                                                                                                                                                       |
|                                                                                                                                                                                                                                                                                                                         |                                                                                                               |                                                                                                                                                                                                                                                                                    |
| $4 \frac{\text{WALL SECTION 4}}{3/4" = 1'-0"}$                                                                                                                                                                                                                                                                          |                                                                                                               | 3 WALL SEC<br>3/4" = 1'-0'                                                                                                                                                                                                                                                         |

3 WALL SECTION 3 3/4" = 1'-0"

PYRIGHT 2017 JAMES T. GUARINO CONSUL